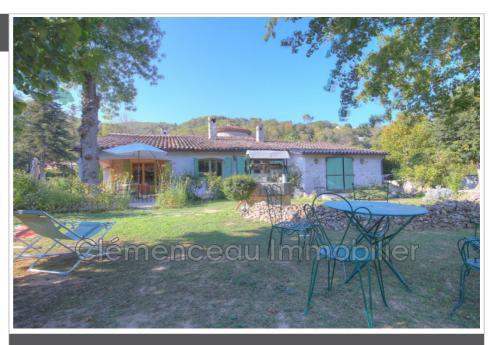

## Bastide 231 La Colle-sur-Loup

LA COLLE SUR LOUP traditional stone mas on one level, it covers approximately 200 m², and its well-distributed volumes offer a very good quality of life, its services and decorations place it in the luxury category. Underfloor heating, centralized vacuum, cold room, wine cellar, laundry room, air conditioning, automatic watering. Located in a rural area, on the edge of the Wolf, in absolute calm, not overlooked, an independent annex where you can create a small apartment. This land is suitable for swimming pools (permit accepted)