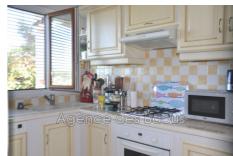

## Apartment 2629 Vence

Near the city center, in a small residence: beautiful two-room apartment on the first floor comprising: an entrance hall, a living room opening onto a loggia with panoramic views of the Baous, a fitted independent kitchen - a shower room with WC, a bedroom with cupboard, a garage extended by a cellar. All in perfect condition. Up for grabs!