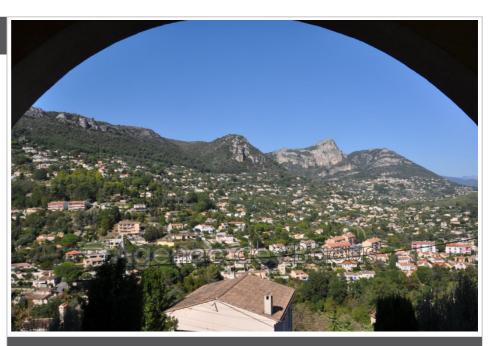

## Apartment 2629 Vence

Near the city center, in a small residence: beautiful two-room apartment on the first floor comprising: an entrance hall, a living room opening onto a loggia with panoramic views of the Baous, a fitted independent kitchen - a shower room with WC, a bedroom with cupboard, a garage extended by a cellar. All in perfect condition. Up for grabs!

## 235 000 €

Buying apartment

2 room

Surface: 49 m²

Surface of the living :  $21 \text{ m}^2$ Year of construction : 1960

Exposure : Nord est
View : Montagne

**Hot w ater**: Individuelle gaz **Building condition**: good