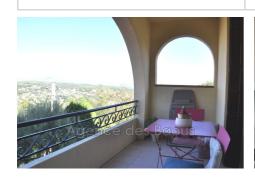

## Apartment 2629 Vence

Near the city center, in a small residence: beautiful two-room apartment on the first floor comprising: an entrance hall, a living room opening onto a loggia with panoramic views of the Baous, a fitted independent kitchen - a shower room with WC, a bedroom with cupboard, a garage extended by a cellar. All in perfect condition. Up for grabs!

Benefits:

lift, double glazing, deep terrace

- 1 bedroom
- 1 terrace
- 1 show er
- 1 toilet
- 1 garage

Energy class (old measure): D

Climate class : D

Document non contractuel 03/05/2024 - Prix T.T.C