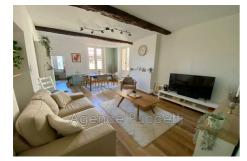

## Apartment 3150 Vence

In the heart of the historic city, pretty view of a typical square, On the 2nd floor of a village house, spacious single-level apartment, completely renovated recently, comprising entrance hall, living room, separate fitted kitchen, two bedrooms, one with fitted wardrobes, fitted wardrobes/laundry room, shower room and toilet. -Bright, interesting volumes, quality services -Fees and charges : Annual recurring charges 1 100 € In condominium