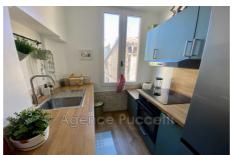

## Apartment 3150 Vence

In the heart of the historic city, pretty view of a typical square, On the 2nd floor of a village house, spacious single-level apartment, completely renovated recently, comprising entrance hall, living room, separate fitted kitchen, two bedrooms, one with fitted wardrobes, fitted wardrobes/laundry room, shower room and toilet. -Bright, interesting volumes, quality services -Fees and charges : Annual recurring charges 1 100 € In condominium