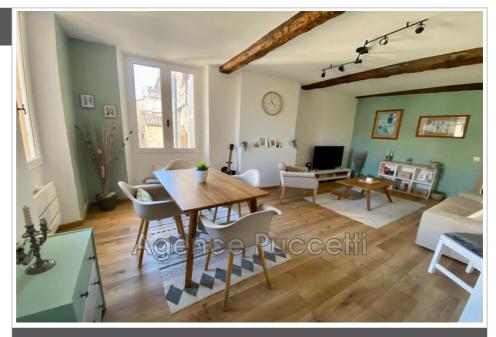

## Apartment 3150 Vence

In the heart of the historic city, pretty view of a typical square, On the 2nd floor of a village house, spacious single-level apartment, completely renovated recently, comprising entrance hall, living room, separate fitted kitchen, two bedrooms, one with fitted wardrobes, fitted wardrobes/laundry room, shower room and toilet. -Bright, interesting volumes, quality services -Fees and charges : Annual recurring charges 1 100 € In condominium

## 279 000 €

Buying apartment 3 room Surface : 72 m<sup>2</sup>

Surface of the living : 22 m<sup>2</sup> Exposure : Est View : Placette Hot w ater : Individuelle électrique Inner condition : renovated Standing : former Building condition : good

Benefits : Placards, double glazing

2 bedroom 1 show er 1 toilet

Energy class (old measure) : D Climate class : B