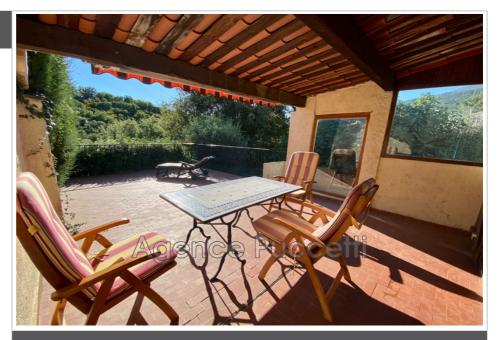

## Apartment 3137 Vence

VENCE near the city center, in a Provencal cottage-style residence, in absolute calm nestled in greenery. Small semi-detached villa-apartment of type T2 of approximately 47 m<sup>2</sup> with large terrace of approximately 30 m<sup>2</sup>. The accommodation consists of a living room of approximately 30 m<sup>2</sup> with fireplace with open fitted kitchen. A small shower room with toilet. Upstairs a bedroom with closet and a bathroom with toilet. Outside, terrace, small garden and garden sheds for a total surface area of 46 m<sup>2</sup>. Refreshment to be expected. Fees and charges : Annual recurring charges 987  $\in$ In condominium 260 000  $\in$  fees included

Benefits : calm, residential, Stores

1 bedroom

1 terrace

2 show er

2 toilet

1 garage

Energy class (old measure) : F Climate class : C