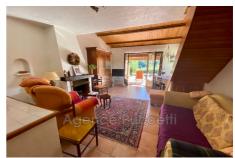

## Apartment 3137 Vence

VENCE near the city center, in a Provencal cottage-style residence, in absolute calm nestled in greenery. Small semi-detached villa-apartment of type T2 of approximately 47 m<sup>2</sup> with large terrace of approximately 30 m<sup>2</sup>. The accommodation consists of a living room of approximately 30 m<sup>2</sup> with fireplace with open fitted kitchen. A small shower room with toilet. Upstairs a bedroom with closet and a bathroom with toilet. Outside, terrace, small garden and garden sheds for a total surface area of 46 m<sup>2</sup>. Refreshment to be expected. Fees and charges : Annual recurring charges 987  $\in$ In condominium 260 000  $\in$  fees included