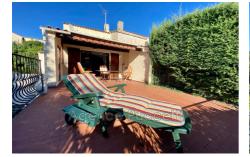

## Apartment 3137 Vence

VENCE near the city center, in a Provencal cottage-style residence, in absolute calm nestled in greenery. Small semi-detached villa-apartment of type T2 of approximately 47 m<sup>2</sup> with large terrace of approximately 30 m<sup>2</sup>. The accommodation consists of a living room of approximately 30 m<sup>2</sup> with fireplace with open fitted kitchen. A small shower room with toilet. Upstairs a bedroom with closet and a bathroom with toilet. Outside, terrace, small garden and garden sheds for a total surface area of 46 m<sup>2</sup>. Refreshment to be expected. Fees and charges : Annual recurring charges 987  $\in$ In condominium 260 000  $\in$  fees included

Benefits : calm, residential, Stores

1 bedroom

1 terrace

2 show er

2 toilet

1 garage

Energy class (old measure) : F Climate class : C