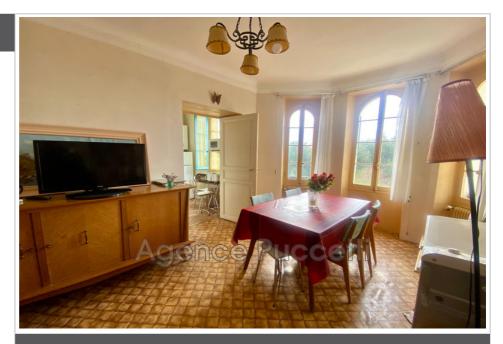

## Apartment 3076 Vence

On the heights of VENCE, enjoying a clear view from the hills to the sea, in a small condominium dating from the 1950s, Apartment comprising entrance hall, living room, independent kitchen, bedroom with private bathroom, toilet and storage room. - Parking possible in common courtyard - Renovations to predict - Fees and charges : Annual recurring charges 960 € In condominium 7 lots 139 000 € fees included