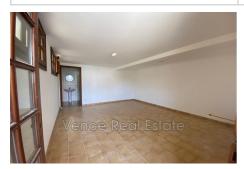

## Apartment 2023-11 Vence

Ideal medical office, personal care or liberal profession, for two professionals: commercial premises of 100 m² with a waiting room, a secretarial office, separate WC, and two offices of approximately 25 m² each. Parking spaces. Located in a beautiful estate in the Vosgelade district. Refreshment work planned for May, the premises will then be open to visitors and occupyable from the end of May. Commercial lease 3/6/9. Rent for each of the two offices: €900 + €200 charges (water, heating, electricity), deposit €1,800, agency fees €650. Contact the Vence Real Estate agency on 06 95 70 30 00 for more information