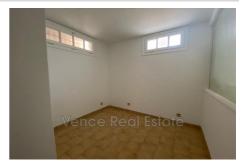

## Apartment 2023-11 Vence

Ideal medical office, personal care or liberal profession, for two professionals: commercial premises of 100 m² with a waiting room, a secretarial office, separate WC, and two offices of approximately 25 m² each. Parking spaces. Located in a beautiful estate in the Vosgelade district. Refreshment work planned for May, the premises will then be open to visitors and occupyable from the end of May. Commercial lease 3/6/9. Rent for each of the two offices: €900 + €200 charges (water, heating, electricity), deposit €1,800, agency fees €650. Contact the Vence Real Estate agency on 06 95 70 30 00 for more information