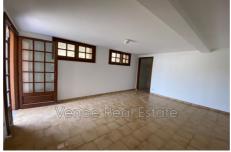

## Apartment 2023-11 Vence

Ideal medical office, personal care or liberal profession, for two professionals: commercial premises of 100 m² with a waiting room, a secretarial office, separate WC, and two offices of approximately 25 m² each. Parking spaces. Located in a beautiful estate in the Vosgelade district. Refreshment work planned for May, the premises will then be open to visitors and occupyable from the end of May. Commercial lease 3/6/9. Rent for each of the two offices: €900 + €200 charges (water, heating, electricity), deposit €1,800, agency fees €650. Contact the Vence Real Estate agency on 06 95 70 30 00 for more information