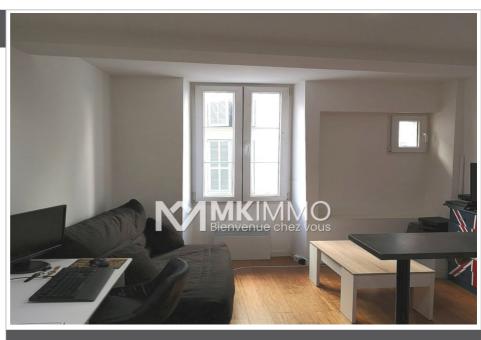

## 502 € / month

Rentals apartment

1 room

Surface: 20 m²

Surface of the living: 14 m<sup>2</sup>

Exposure : Est View : Citadine

Hot water: Individuelle chauffe-eau

**Inner condition**: Bon état **Standing**: residential

## Apartment 250 Vence

furnished studio in Vence Located 24 avenue du colonel Meyere on the 1st floor of a small building, apartment of approximately 20m2 benefiting from a corner shower room with its toilet, an entrance with cupboard, a fitted kitchen