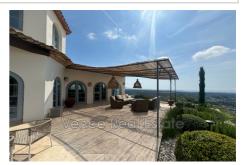

## House 2024-25 Vence

Villa of 400 m², 6 bedrooms, panoramic sea view, infinity pool, high-end services. Seasonal rental at the below weekly rates: High season (July & August): € 15 000 - 17 000 per week Mid season (Easter - June - September - Christmas): € 12 000 - 13 000 per week Low season (rest of the year: € 9 500-11 000 per week Included is: - Maid Service for 4 hours twice a week. - Full A/C - WiFi - Arrival set of pool towels, household and bed linen (weekly change for bookings longer than seven nights) - Final cleaning Contact us for more information