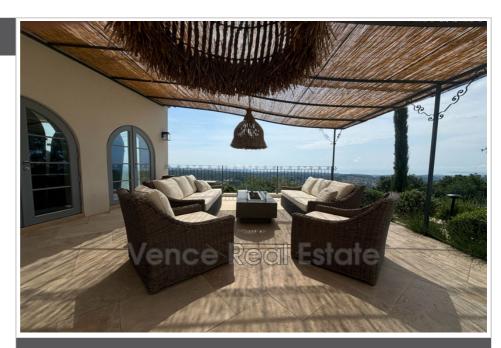

## House 2024-25 Vence

Villa of 400 m², 6 bedrooms, panoramic sea view, infinity pool, high-end services. Seasonal rental at the below weekly rates: High season (July & August): € 15 000 - 17 000 per week Mid season (Easter - June - September - Christmas): € 12 000 - 13 000 per week Low season (rest of the year: € 9 500-11 000 per week Included is: - Maid Service for 4 hours twice a week. - Full A/C - WiFi - Arrival set of pool towels, household and bed linen (weekly change for bookings longer than seven nights) - Final cleaning Contact us for more information