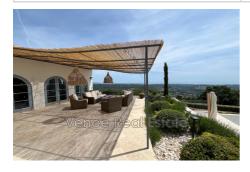

## House 2024-25 Vence

Villa of 400 m², 6 bedrooms, panoramic sea view, infinity pool, high-end services. Seasonal rental at the below weekly rates: High season (July & August): € 15 000 - 17 000 per week Mid season (Easter - June - September - Christmas): € 12 000 - 13 000 per week Low season (rest of the year: € 9 500-11 000 per week Included is: - Maid Service for 4 hours twice a week. - Full A/C - WiFi - Arrival set of pool towels, household and bed linen (weekly change for bookings longer than seven nights) - Final cleaning Contact us for more information