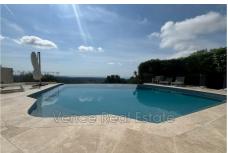

## House 2024-25 Vence

Villa of 400 m², 6 bedrooms, panoramic sea view, infinity pool, high-end services. Seasonal rental at the below weekly rates: High season (July & August): € 15 000 - 17 000 per week Mid season (Easter - June - September - Christmas): € 12 000 - 13 000 per week Low season (rest of the year: € 9 500-11 000 per week Included is: - Maid Service for 4 hours twice a week. - Full A/C - WiFi - Arrival set of pool towels, household and bed linen (weekly change for bookings longer than seven nights) - Final cleaning Contact us for more information