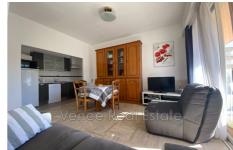

## Apartment GE2023-04 Vence

Discover this large studio of 33.10 m² with a bedroom of 9.35 m² open to the living room for seasonal rental: ideally located in the center of Vence, close to all the shops, its ideal location allows you to discover Vence and Saint-Paul -de-Vence very easily. Its 5.60 m² terrace facing south-west in peace will charm you, the apartment has been renovated and furnished with taste. Parking space, everything is done to enjoy Vence and its surroundings in this beautiful apartment. You are 2 minutes walk from the central square of Vence, 15 minutes from the seaside or Nice Côte d'Azur airport Weekly rental: €750 in high season. Available from April. 7 days minimum from Saturday to Saturday. Deposit 500€. Lease, inventory, concierge managed by the Vence Real Estate agency