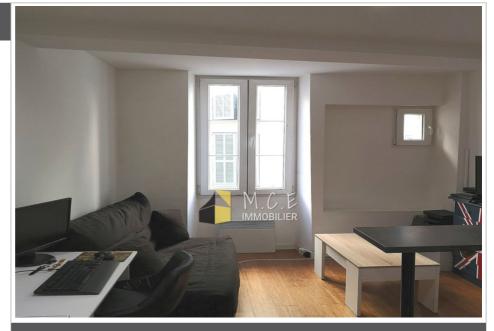

## 495 € / month

Rentals apartment 1 room Surface : 20 m<sup>2</sup>

Surface of the living : 14 m<sup>2</sup> Exposure : Est View : Citadine Hot w ater : Individuelle chauffe-eau Inner condition : Bon état Standing : residential

## Apartment 250 Vence

furnished studio in Vence Located 24 avenue du colonel Meyere on the 1st floor of a small building, apartment of approximately 20m2 benefiting from a corner shower room with its toilet, an entrance with cupboard, a fitted kitchen